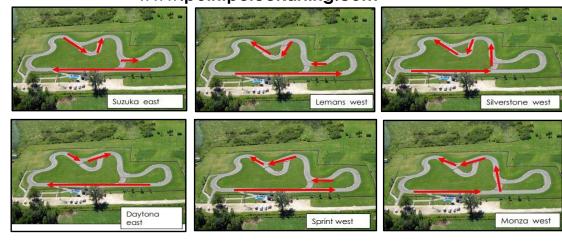

## **2024 PPKC RACE SCHEDULE**

|           | April 27 | Driver Development Day / Rain date April 28    |
|-----------|----------|------------------------------------------------|
|           |          |                                                |
| R1        | May 5    | Lemans NEW TIRE DAY                            |
| <b>R2</b> | May 25   | Suzuka <b>Saturday Racing @ 3pm</b>            |
| R3        | May 26   | Suzuka                                         |
| <b>R4</b> | June 8   | Sprint Saturday Racing @ 3pm NEW TIRE DAY      |
| R5        | June 9   | Sprint                                         |
| R6        | June 23  | Daytona                                        |
| <b>R7</b> | July 21  | Silverstone 30 Lap Standing Start NEW TIRE DAY |
| R8        | Aug 24   | Suzuka <b>NIGHT RACE</b>                       |
|           | Sept 7/8 | CKNA @ PPK                                     |
| R9        | Sept 21  | Lemans Saturday Racing @ 3pm                   |
| R10       | Sept 22  | Lemans MEMORIAL RACE NEW TIRE DAY              |
| R11       | Sept 29  | Daytona                                        |
| R12       | Oct 6    | Sprint                                         |